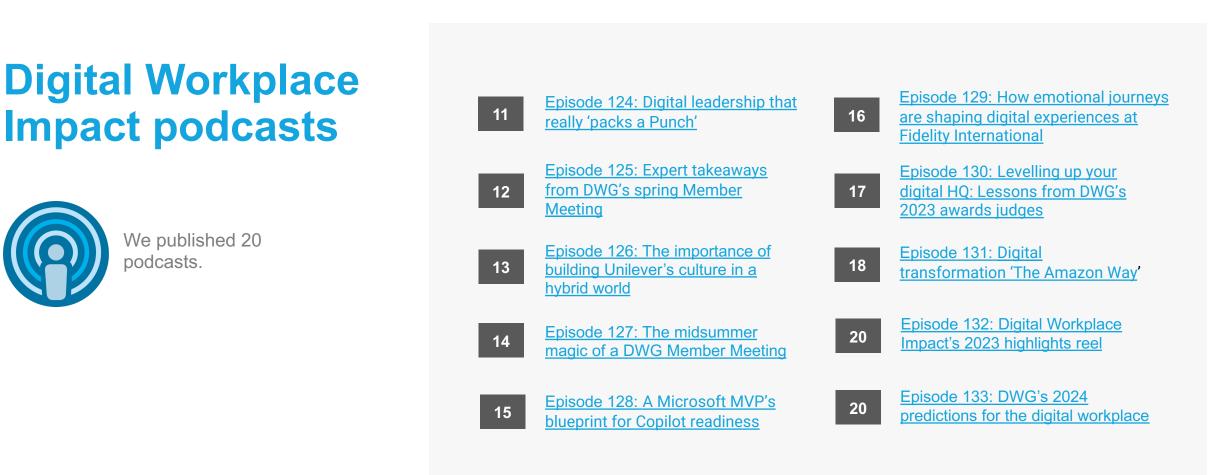

## **Research reports**

We delivered 11 research reports. Reports and excerpts are available to <u>download on our website</u>.