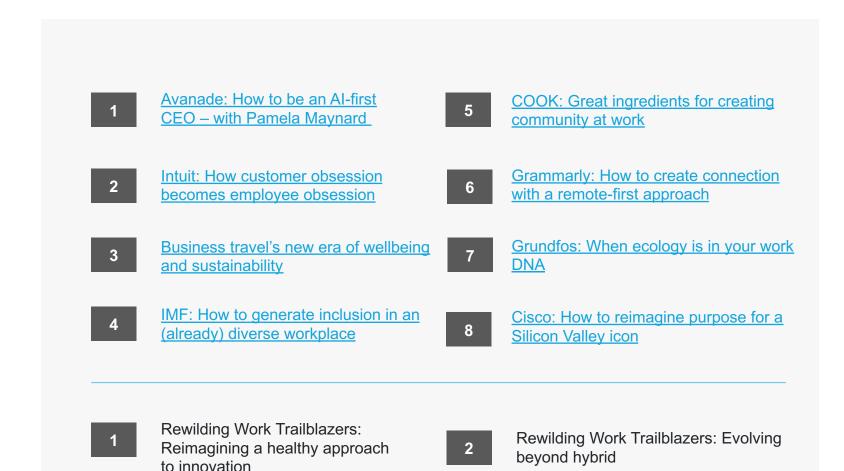

Are organizations integrating their intranet content with Microsoft Teams?

podcasts.

**Rewilding Work** 

We released 8 episodes of Rewilding Work with Paul Miller and hosted 2 Rewilding Trailblazers sessions.