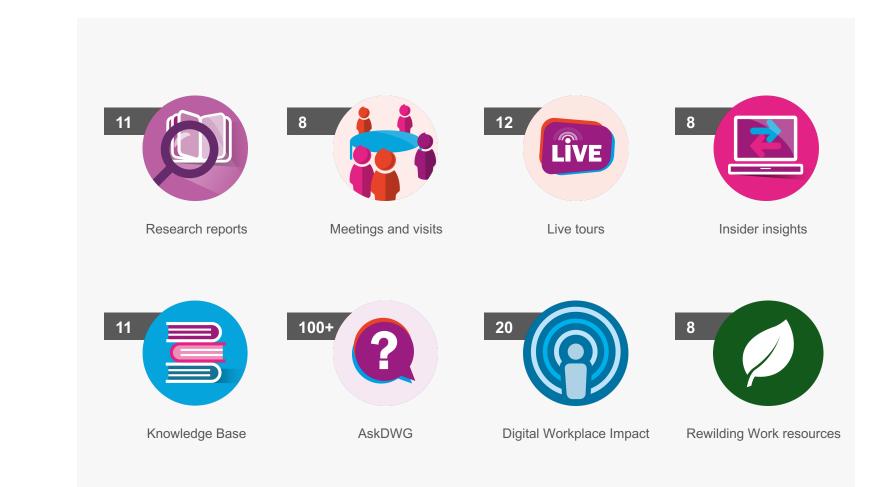

## **Research reports**

We delivered 11 research reports. Reports and excerpts are available to <u>download on our website</u>.

## Meetings and visits

We held 1 online and 4 inperson member meetings.

**Insider Insights** 

We held 8 Insider Insights sessions.

Increasing SharePoint Modern Findability with UNICEF

DWG's 2024 predictions for the digital workplace

## Knowledge Base

We added 11 good-practice case studies.

Focused use cases for a frontline mobile app at Encompass Health

Comprehensive HR dashboard at Intuit

Innovative approach to metrics at Cox Communications

## We an of que some

**AskDWG** 

We answered hundreds of questions (here are some of the latest).

Where can I catch up on DWG's 2023 award winners?

How are members experimenting with generative AI like ChatGPT?

Are organizations integrating their intranet content with Microsoft Teams?

podcasts.

**Rewilding Work** 

We released 8 episodes of Rewilding Work with Paul Miller and hosted 2 Rewilding Trailblazers sessions.