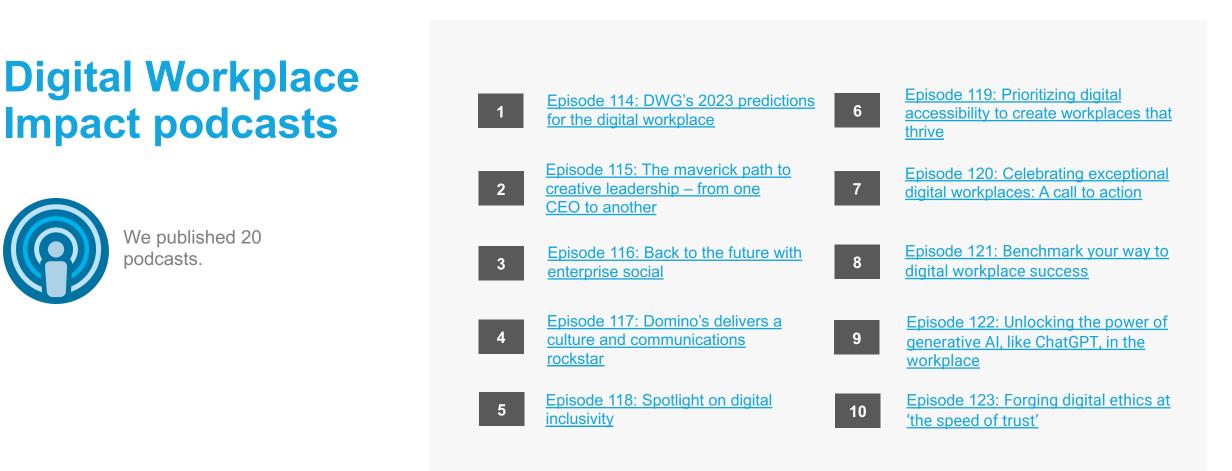

Are organizations integrating their intranet content with Microsoft Teams?

podcasts.

**Rewilding Work** 

We released 8 episodes of Rewilding Work with Paul Miller and hosted 2 Rewilding Trailblazers sessions.