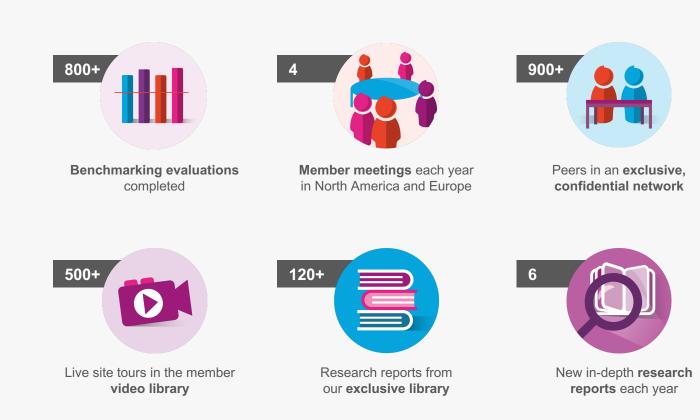

# Confidential global network

Since 2002, DWG members have been part of a community with access to:

#### Secure network

A global, secure, confidential, perpetual network of like-minded Fortune 1000 and equivalent organizations.

### Structured knowledge sharing

Regular online and in-person meetings, facilitating knowledge sharing across the network and collaboration on challenges.

### Knowledge Base

Online knowledge base curated over the last 15 years, providing insights from DWG members' digital transformations.

### Original research

Annual research programme designed to address the network's priority challenges through original research.

### Benchmarking and scorecards

Benchmarking of digital workplaces, including recommendations and access to consulting services.

### Expert advice and support

Vendor-neutral, expert advice and practitioner-led support, helping organizations tackle specific challenges on their digital workplace journeys.

2023 full year

snapshot