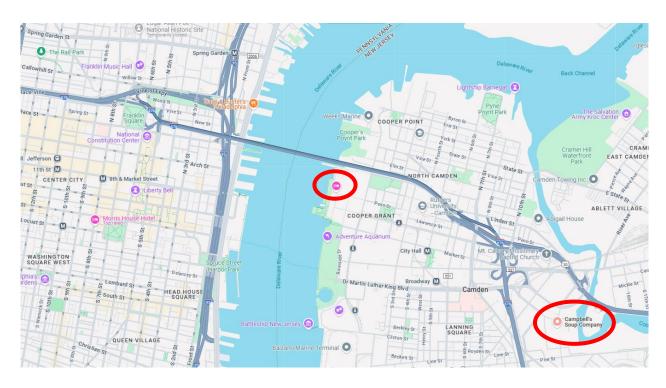

## **DWG Member Meeting, hosted by The Campbell's Company**

1 Campbell Pl, Camden, NJ 08103 USA

#### **DWG TEAM HOTEL**

Hilton Garden Inn, New Jersey (highlighted on map)

#### **NEAREST AIRPORT**

Philadelphia International Airport (PLD)

#### PARKING AT CAMPBELL'S

Say you are here for the DWG meeting hosted by James Krick – visitor parking is to the left of the main entrance